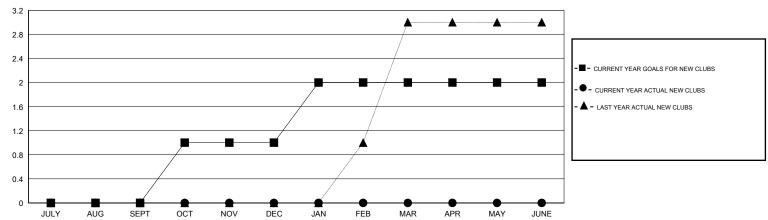

## GOALS AND ACTUAL NEW CLUBS CUMULATIVE

| DROPPED CLUBS: 3  DROPPED MEMBERS |     | 27 CLUBS OF 53 ADDED 1 OR MORE NEW MEMBERS | GENDER DISTRIBU<br>MALE<br>FEMALE | TION<br>859 (71.52%)<br>342 (28.48%) |     |
|-----------------------------------|-----|--------------------------------------------|-----------------------------------|--------------------------------------|-----|
| DECEASED                          | 20  | CLICK HERE FOR HEALTH                      | FAMILY UNIT MEMBERS               |                                      | 236 |
| CLUB CANCELLED                    | 9   | ASSESSMENT DATA                            |                                   |                                      | 116 |
| OTHER                             | 142 |                                            | HEAD OF HOUSEHOLD                 |                                      |     |
| TOTAL                             | 171 |                                            | NON-HEAD OF HOUSEHOL              | 120                                  |     |