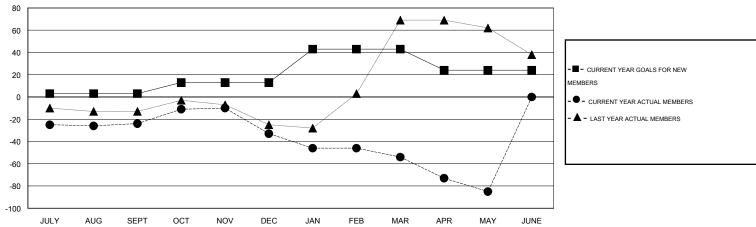

## GOALS AND ACTUAL NEW CLUBS CUMULATIVE

| DROPPED CLUBS: 3  DROPPED MEMBERS |     | 27 CLUBS OF 53 ADDED 1 OR MORE NEW MEMBERS | GENDER DISTRIBU<br>MALE<br>FEMALE | TION<br>859 (71.52%)<br>342 (28.48%) |     |
|-----------------------------------|-----|--------------------------------------------|-----------------------------------|--------------------------------------|-----|
| DECEASED                          | 20  | CLICK HERE FOR HEALTH                      | FAMILY UNIT MEMBERS               |                                      | 236 |
| CLUB CANCELLED                    | 9   | ASSESSMENT DATA                            |                                   |                                      | 116 |
| OTHER                             | 142 |                                            | HEAD OF HOUSEHOLD                 |                                      |     |
| TOTAL                             | 171 |                                            | NON-HEAD OF HOUSEHOL              | 120                                  |     |